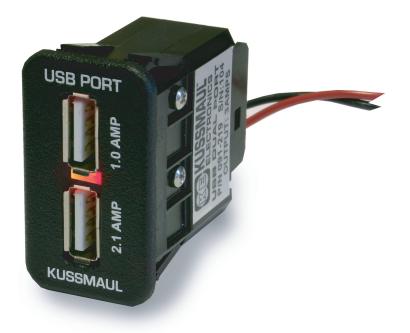

## **USB Dual Port 3.1** Dual USB Charging Port

## Features

- Dual USB Charging Ports
- Quick and easy way to recharge electronic devices in a vehicle
- 3 Amps max output allows charging of both an IPad and IPhone at the same time
- Built-In LED Indicator indicates device is powered
- Designed for easy installation in vehicle switch panels
- · Reverse polarity protected
- Can be connected to 12V switched ignition or directly to battery

## **Specifications: USB Dual Port**

Input Voltage: 8 to 18 VDC (6 to 20 VDC absolute min./max.)

Input Current: 1.5 Amps at 12.0 VDC Input (with 3 Amp Load)

Output Voltage: 4.8 to 5.2 VDC (0 to 3 Amp load)

Output Current: 3.1 Amps (maximum)

Indicator: Device Powered Red LED

Warranty: 3 years

| Part Number | Description   | Electrical Data |         | Dimensions |      |       | Mat   |
|-------------|---------------|-----------------|---------|------------|------|-------|-------|
| Part Number |               | DC Volts        | DC Amps | L          | W    | D     | Wgt.  |
| 091-219     | USB Dual Port | 5               | 3.1     | 1.73"      | .98" | 1.73" | .1 lb |