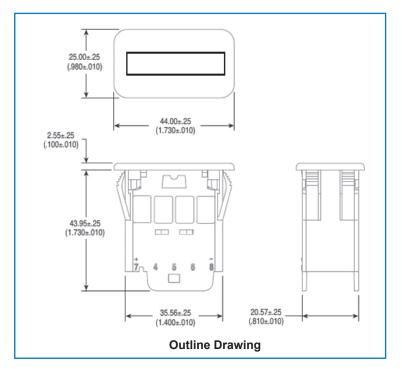

Output Current: 3.1 Amps (maximum)

Indicator: Device Powered Red LED

Warranty: 3 years

| Part Number | Description   | Electrical Data |         | Dimensions |      |       | Mat   |
|-------------|---------------|-----------------|---------|------------|------|-------|-------|
| Part Number |               | DC Volts        | DC Amps | L          | W    | D     | Wgt.  |
| 091-219     | USB Dual Port | 5               | 3.1     | 1.73"      | .98" | 1.73" | .1 lb |