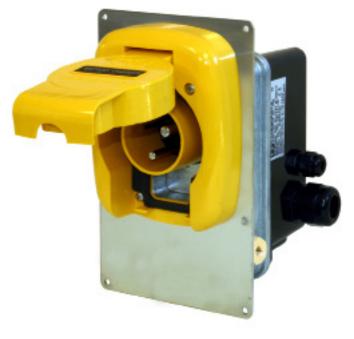

## **SUPER 30 AUTO EJECT - AE** 30 AMP AIR-ELECTRIC AUTO EJECT

## **Features**

- 30A, 120V, 175PSI
- Heavy duty pin and sleeve contacts provide reliable connection over years of insertion/eject cycles
- Air connection made through a brass fitting containing a shut-off valve
  - Shut-off valve opens when plug is inserted to supply air pressure to the vehicle
  - Shut-off valve closes automatically when plug is ejected sealing off the air supply air
- Upon sensing engine start, the plug ejects from receptacle and away from vehicle path; eliminating dangerous severing of cord
- Air-Electric energizing is delayed until detector pin senses plug is inserted, eliminating terminal arcing
- After eject, weatherproof cover snaps into position
  over inlet
- Smooth sculpted cover, no sharp edges
- Weatherproof back enclosure with watertight cable fittings protects mechanism from road contamination
- System includes: Air-Electric Eject, Cover, Plug, and 30' of Air Line
- 2 Year Warranty

Red

BL

Blue

Weatherproof

Black

30A, 120V, 175PSI Plug