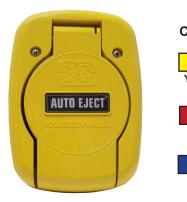

## **SUPER 30 AUTO EJECT - AE** 30 AMP AIR-ELECTRIC AUTO EJECT

## **Features**

- 30A, 120V, 175PSI
- Heavy duty pin and sleeve contacts provide reliable connection over years of insertion/eject cycles
- Air connection made through a brass fitting containing a shut-off valve
  - Shut-off valve opens when plug is inserted to supply air pressure to the vehicle
  - Shut-off valve closes automatically when plug is ejected sealing off the air supply air
- Upon sensing engine start, the plug ejects from receptacle and away from vehicle path; eliminating dangerous severing of cord
- Air-Electric energizing is delayed until detector pin senses plug is inserted, eliminating terminal arcing
- After eject, weatherproof cover snaps into position
  over inlet
- Smooth sculpted cover, no sharp edges
- Weatherproof back enclosure with watertight cable fittings protects mechanism from road contamination
- System includes: Air-Electric Eject, Cover, Plug, and 30' of Air Line
- 2 Year Warranty