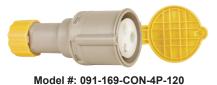

Red

BL

Blue

Weatherproof

Black

30A, 120V, 175PSI Plug

| Part Number    | Description                      | Electrical Data |         |          |         |             | Dimensions |       |       | Wqt.  |
|----------------|----------------------------------|-----------------|---------|----------|---------|-------------|------------|-------|-------|-------|
|                |                                  | DC Volts        | DC Amps | AC Volts | AC Amps | Maximum PSI | Н          | W     | D     | vvgı. |
| 091-169-30-120 | Super 30 Air-Electric Auto Eject | 12 / 24         | 1.6     | 120      | 30      | 175         | 8.90"      | 6.68" | 6.20" | 8     |